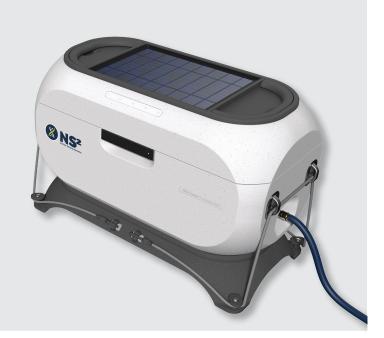

# **Technology Overview**DNA Tracker

Providing autonomous, real-time, continuous, field-deployable genetic detection technology.

## IN-FIELD DEPLOYMENT

 Ruggedized for deployment wherever/whenever needed

### The Tracker Capabilities:

- · Continuous-flow operation giving real-time results
- Operating with commercially available liquid reagents that require no refrigeration which eases logistical concerns
- No concentration, separation, or purification of samples required
- Simultaneous multi-species detection enables geospatial and temporal data for mapping and optimizing a management response
- Autonomous, GPS integration, Cloud-connected software interface with data & alerts
- Digital genetic verification via PCR with general specificity