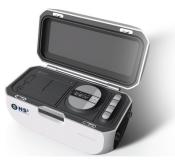

# **Technology Overview**DNA Tracker

Providing autonomous, real-time, continuous, field-deployable genetic detection technology.

### The Tracker Capabilities:

- · Continuous-flow operation giving real-time results
- Operating with commercially available liquid reagents that require no refrigeration which eases logistical concerns
- No concentration, separation, or purification of samples required
- Simultaneous multi-species detection enables geospatial and temporal data for mapping and optimizing a management response
- Autonomous, GPS integration, Cloud-connected software interface with data & alerts
- Digital genetic verification via PCR with general specificity